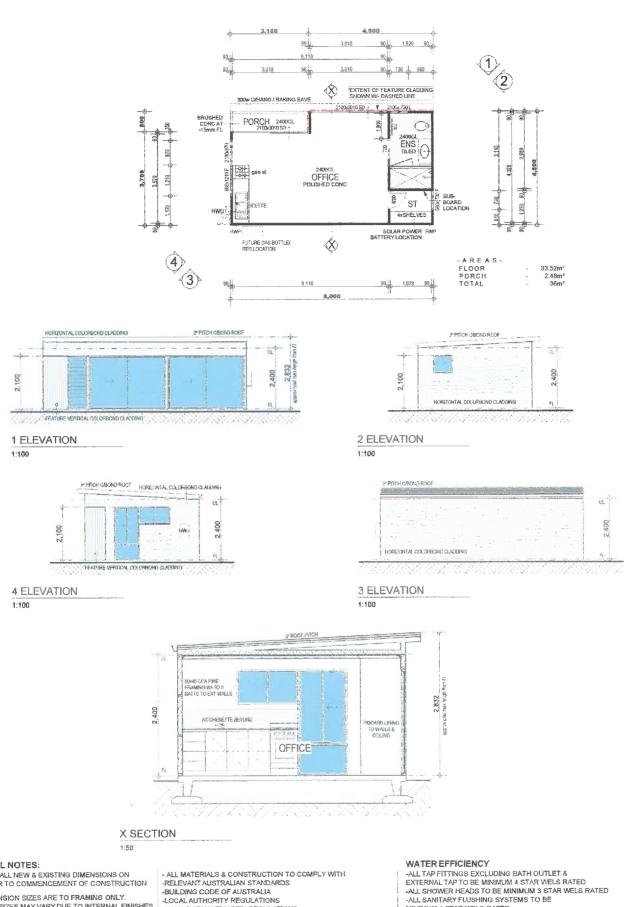

### **GENERAL NOTES:**

-CONFIRM ALL NEW & EXISTING DIMENSIONS ON SITE PRIOR TO COMMENCEMENT OF CONSTRUCTION

-ALL DIMENSION SIZES ARE TO FRAMING ONLY. FINISHED SIZES MAY VARY DUE TO INTERNAL FINISHES e.g.PLASTERBOARD

-COMPACT FOUNDATIONS TO 7 BLOWS/300mm FALL TO STANDARD 9KG PERTH PENETROMETER

-ALL STEEL CONSTRUCTION TO AS 4600-2005 -ALL TIMBER CONTRUCTION TO AS 1684-2006

-STATUTORY AUTHORITY REGULATIONS

- DO NOT SCALE FROM DRAWINGS - MATERIALS, FIXTURES, FITTINGS, & BUILDING COMPONENTS

TO BE INSTALLED IN ACCORDANCE WITH MANUFACTURERS SPECS.

-EXTENT OF TILING (SHOWN SHADED) INDICATIVE ONLY -LOCATION OF DOWNPIPES AT BUILDERS DESCRETION

-ALL SHOWER HEADS TO BE MINIMUM 3 STAR WELS RATED -ALL SANITARY FLUSHING SYSTEMS TO BE MINIMUM 4 STAR WELS RATED

#### HOT WATER SYSTEM

- 5 STAR RATED GAS HWS / COMPLIES WITH AS 4552-2005

**GLOBAL MARINE DESIGN** LOT 124 WELLSTEAD RD STH **BREMER BAY** 

OWNER OWNER BUILDER DATE

SUPERVISOR NOTE -REFER TO ADDENDA FOR OWNERS SUPPLIED AND LOR INSTALLED ITEM

| CONTRACT DRAWN<br>DC | 25    | 19-12-12 - VO1-2-3 - DC |
|----------------------|-------|-------------------------|
| DATE:<br>26-10-12    | SE SE |                         |
| CHECKED:             | AME   |                         |

SHEET No. 1 of 2 SCALE: 1:1, 1,100, 1:50 JOB NO: 5031

ELECTRICIAN CLIENT NOTE:

-GPO & USHT POINT LOCATIONS ARE APPROX.

UNLESS OF HERMYSE NOTEO OR OMENSIONED

-GPO CONTRELINE ABONE WARTES AT SEAR APPROX.

U.O.M.