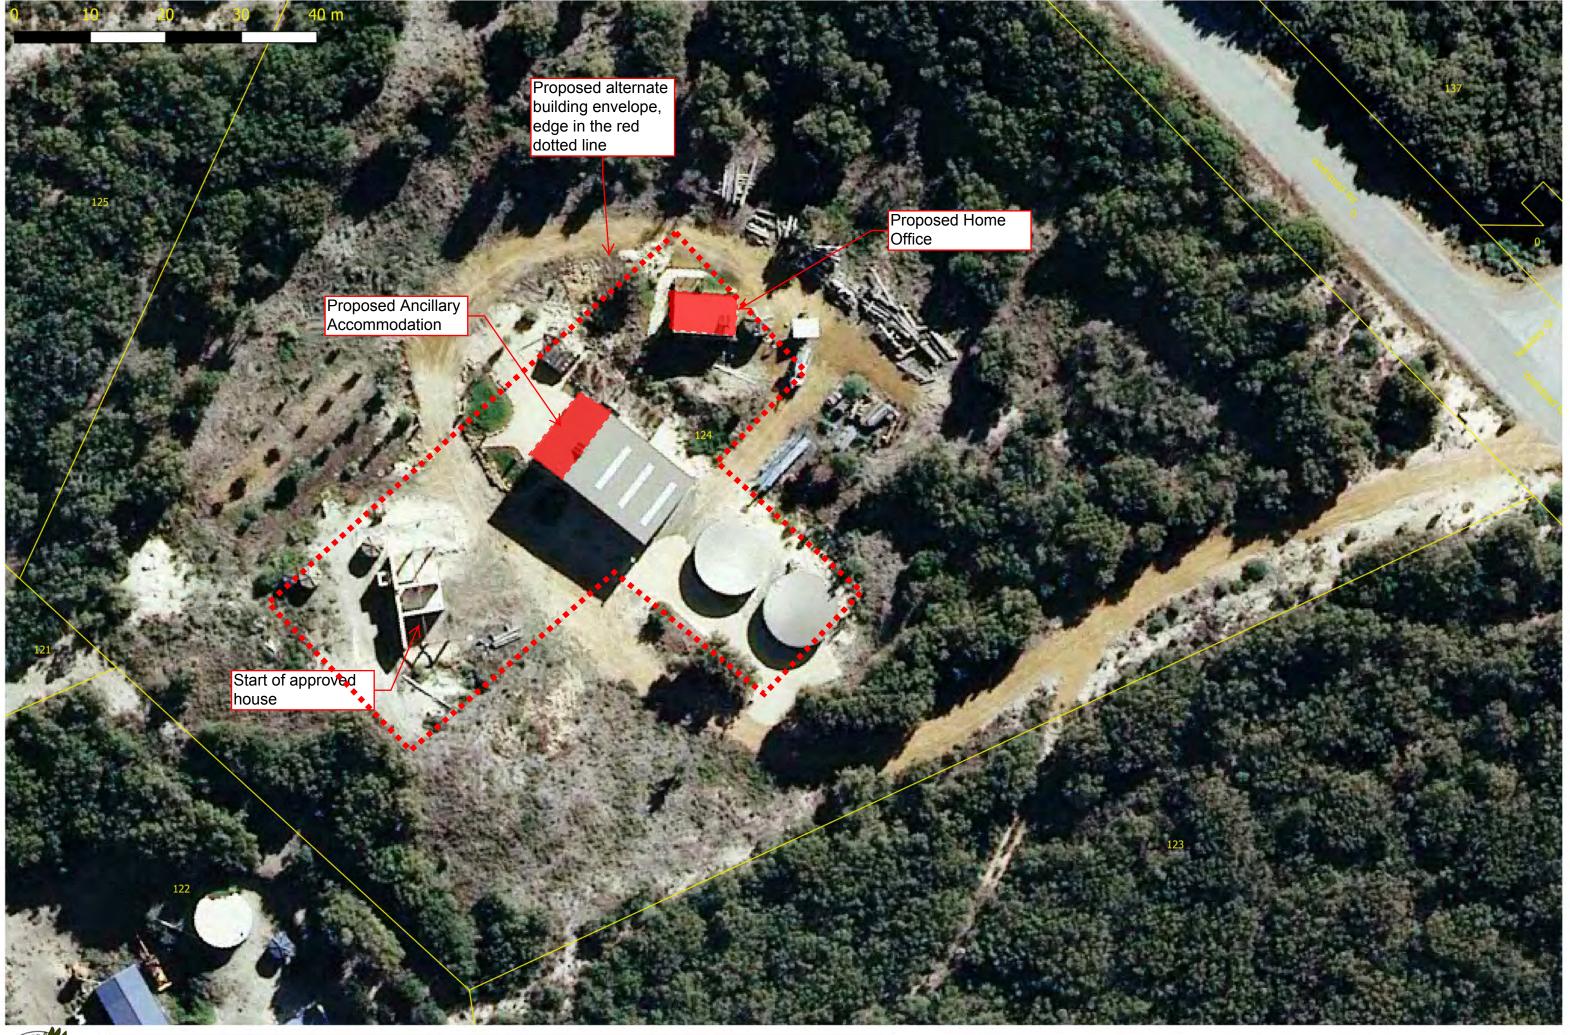

PROPOSED HOME OFFICE (RETROSPECTIVE)
LOT 124 WELLSTEAD ROAD, BREMER BAY
SCALE 1:500 @ A3

The location of the office is at a low point of the land and is not visible from either surrounding properties or the road frontage.

Yours sincerely

ávin Mair

## **Planning Approval**

| Application for Planning Approval  Application number                                                  |                                                                                                                 |       |                                                                            |        |                              |         |                                |  |  |
|--------------------------------------------------------------------------------------------------------|-----------------------------------------------------------------------------------------------------------------|-------|----------------------------------------------------------------------------|--------|------------------------------|---------|--------------------------------|--|--|
| Schedule 2 Part 11 cl. 86- Application for development approval  Shire of Jerramungup  Assessment numb |                                                                                                                 |       |                                                                            |        |                              |         | Assessment number  A1(x02 574) |  |  |
| Permit authority                                                                                       | ermit authority Shire of Jerramungup                                                                            |       |                                                                            |        |                              |         |                                |  |  |
| 1. Property this application relates to                                                                |                                                                                                                 |       |                                                                            |        |                              |         |                                |  |  |
| Property street address                                                                                | Unit No                                                                                                         | Level | Street no 548                                                              | Lot no | Street name<br>WEUSTE        | AD Rol  | AD STH                         |  |  |
|                                                                                                        | Suburb<br>POINT                                                                                                 | HEN   | PY, B1                                                                     | ZEME   | R BAY                        | State W | A · Postcode 6338              |  |  |
|                                                                                                        | Diagram or Plan No  Certificate of Title No  7661-65  Tile Encumbrances (e.g. easements, restrictive covenants) |       |                                                                            |        |                              |         |                                |  |  |
| Nearest Street Intersection  BLACK ROCK ROAD  Is this lot vacant   Yes                                 |                                                                                                                 |       |                                                                            |        |                              |         |                                |  |  |
| 2. Details of proposed development                                                                     |                                                                                                                 |       |                                                                            |        |                              |         |                                |  |  |
| Nature of development                                                                                  |                                                                                                                 |       | □ Works  ☑Úse □ Works and use                                              |        |                              |         |                                |  |  |
| is an exemption from development claimed for part of the development?                                  |                                                                                                                 |       | ☐ Yes ✔️No  If yes, is the development exemption for: ☐ Works and/or ☐ Use |        |                              |         |                                |  |  |
| Description of proposed works and/or land use:                                                         |                                                                                                                 | P     | PORTABLE OFFICE, STAND ALOME                                               |        |                              |         |                                |  |  |
| Description of exemption claimed (if relevant)                                                         |                                                                                                                 |       |                                                                            |        |                              |         |                                |  |  |
| Nature of any existing buildings and/or land use:                                                      |                                                                                                                 |       | SHED, WATER TANKS, HOUSE UNDER CONSTRUCTION                                |        |                              |         |                                |  |  |
| Approximate cost of proposed development                                                               |                                                                                                                 |       | 75,000                                                                     | •      | Estimated time of completion |         | ,                              |  |  |