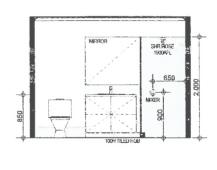

#### WATER EFFICIENCY

-ALL TAP FITTINGS EXCLUDING BATH OUTLET &
EXTERNAL TAP TO BE MINIMUM 4 STAR WELS RATED
-ALL SHOWER HEADS TO BE MINIMUM 3 STAR WELS RATED -ALL SANITARY FLUSHING SYSTEMS TO BE MINIMUM 4 STAR WELS RATED

### HOT WATER SYSTEM

- 5 STAR RATED GAS HWS / COMPLIES WITH AS 4552-2005

**GLOBAL MARINE DESIGN** LOT 124 WELLSTEAD RD STH **BREMER BAY** 

| OWNER   |
|---------|
| OWNER   |
| BUILDER |
| DATE    |

SUPERVISOR NOTE -REFER TO ADDENDA FOR OWNER SUPPLIED AND FOR INSTALLED ITE

| CONTRACT DRAWN    |     | 19-12-12 - VO1-2-3 - DC |
|-------------------|-----|-------------------------|
| DATE:<br>26-10-12 | S   |                         |
| CHECKED:<br>XX    | AME |                         |

SHEET No 2 of 2 SCALE:1:100, 1:50 JOB NO: 5031

The Shire of Jerramungup does not warrant the accuracy of information in this publication and any person using or relying upon such information does so on the basis that the Shire of Jerramungup shall bear no responsibility or liability whatsoever for any errors, faults, defects or omissions in the information.